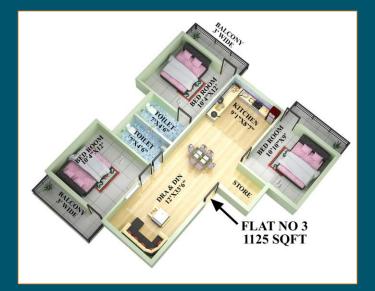

### **TYPICAL FLOOR PLAN**

- A Residential Complex
- ☐ Situated in the Heart of the City
- Best in Design
- Self-Contained Housing Unit