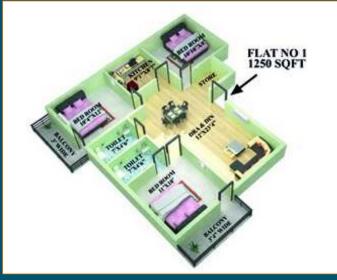

### **TYPICAL FLOOR PLAN**

- A Residential Complex
- ☐ Situated in the Heart of the City
- Best in Design
- Self-Contained Housing Unit