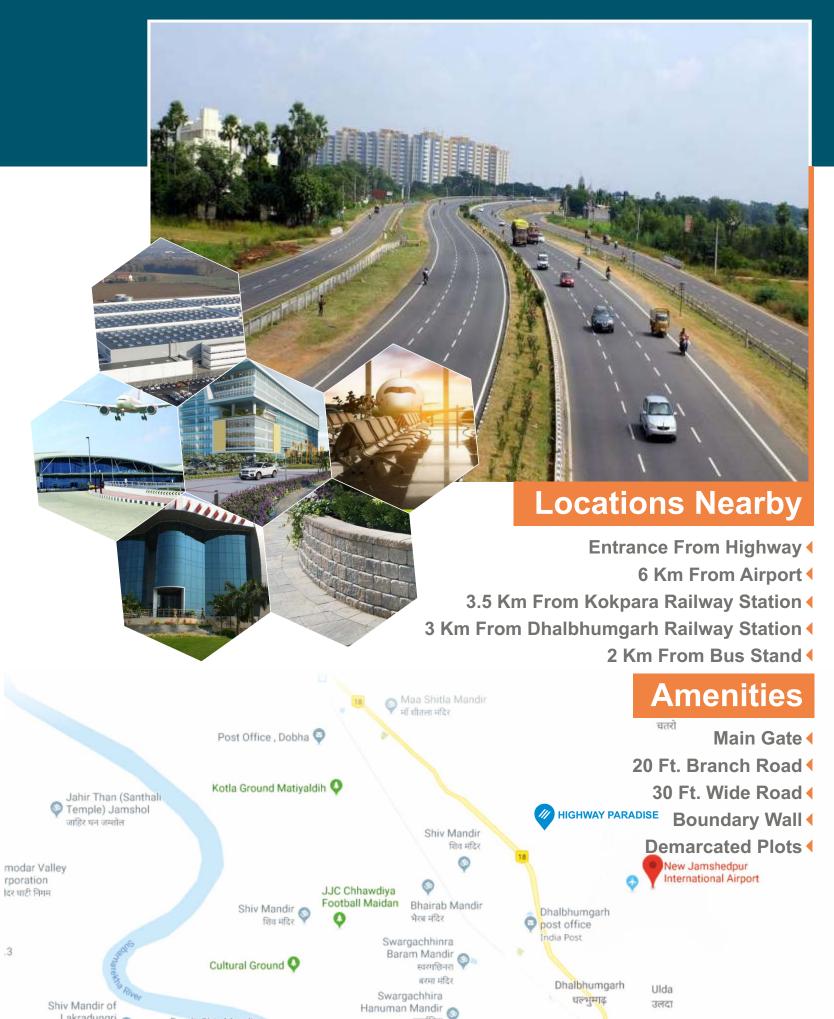

# **HIGHWAY PARADISE**

**DHALBHUMGARH** 

# **Amenities**

- Main Gate
- ▶ 20 FT. Barnch Road
- ▶ 30 FT. Wide Road
- **▶** Boundary Wall
- Demarcated Plots