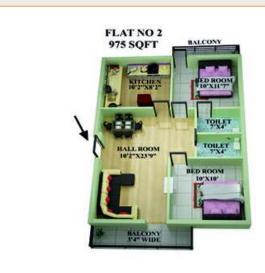

### **TYPICAL FLOOR PLAN**

- A Residential Complex
- ☐ Situated in the Heart of the City
- Best in Design
- Self-Contained Housing Unit