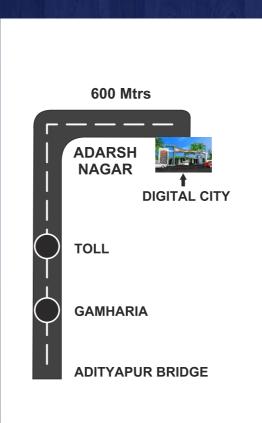

## DIGITAL CITY, DUGNI

Strategically located in Saraikela. The desirable location puts out in the midst of everything. You could ever want or need, including beautiful lush greens.

## Digital City is a digitally equipped city with fully automated compound.

- Main gate
- Boundary wall
- ☐ Club house
- Swimming pool
- Kids play area
- Market complex
- 30 feet main road
- 20 feet branch road
- Water harvesting
- ☐ 24 x 7 Security with CCTV