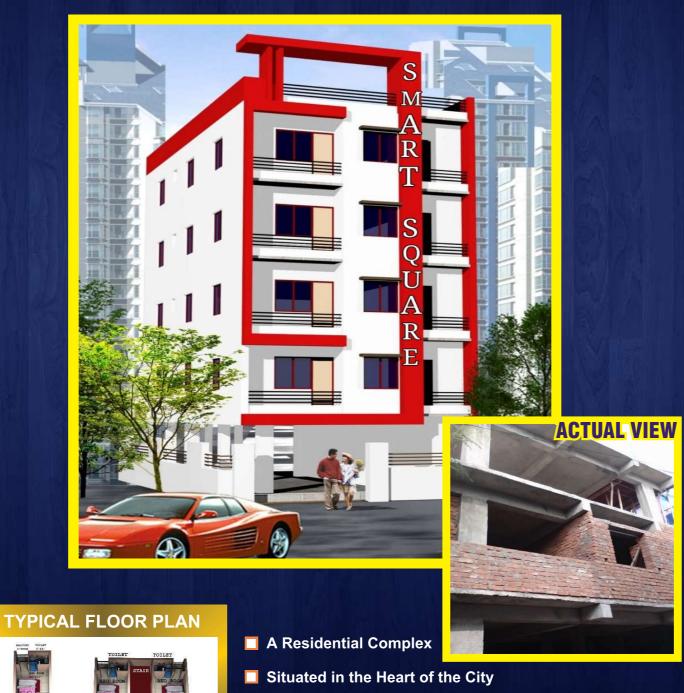

## **SMART SQUARE**

Sonari, 7th Extenison

- Best in Design
- Self-Contained Housing Unit