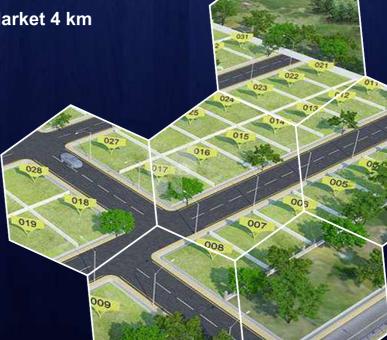

#### **Locations Nearby**

**Entrance From Highway** 1 Km From Petrol Pump 1 Km From Restaurant 2 Km From School

- Main Gate •
- 15 Ft. Branch Road
  - 30 Ft. Wide Road
    - **Boundary Wall**
- **Demarcated Plots**

**Amenities** 