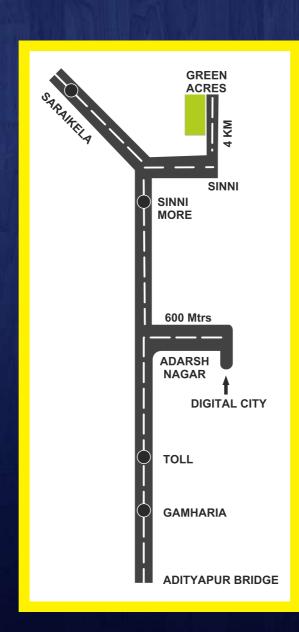

## **GREEN ACRES**

Sinni, Jamshedpur

#### **Nearest Location**

- ▶ School 500 meters
- **▶** Bank 3km
- ▶ Hospital 4 km
- ▶ Sinni Railway station 4 km
- ▶ Police Station 4 km
- ▶ Market 4 km

**PLOTS** 

**DUPLEX** 

FLAT